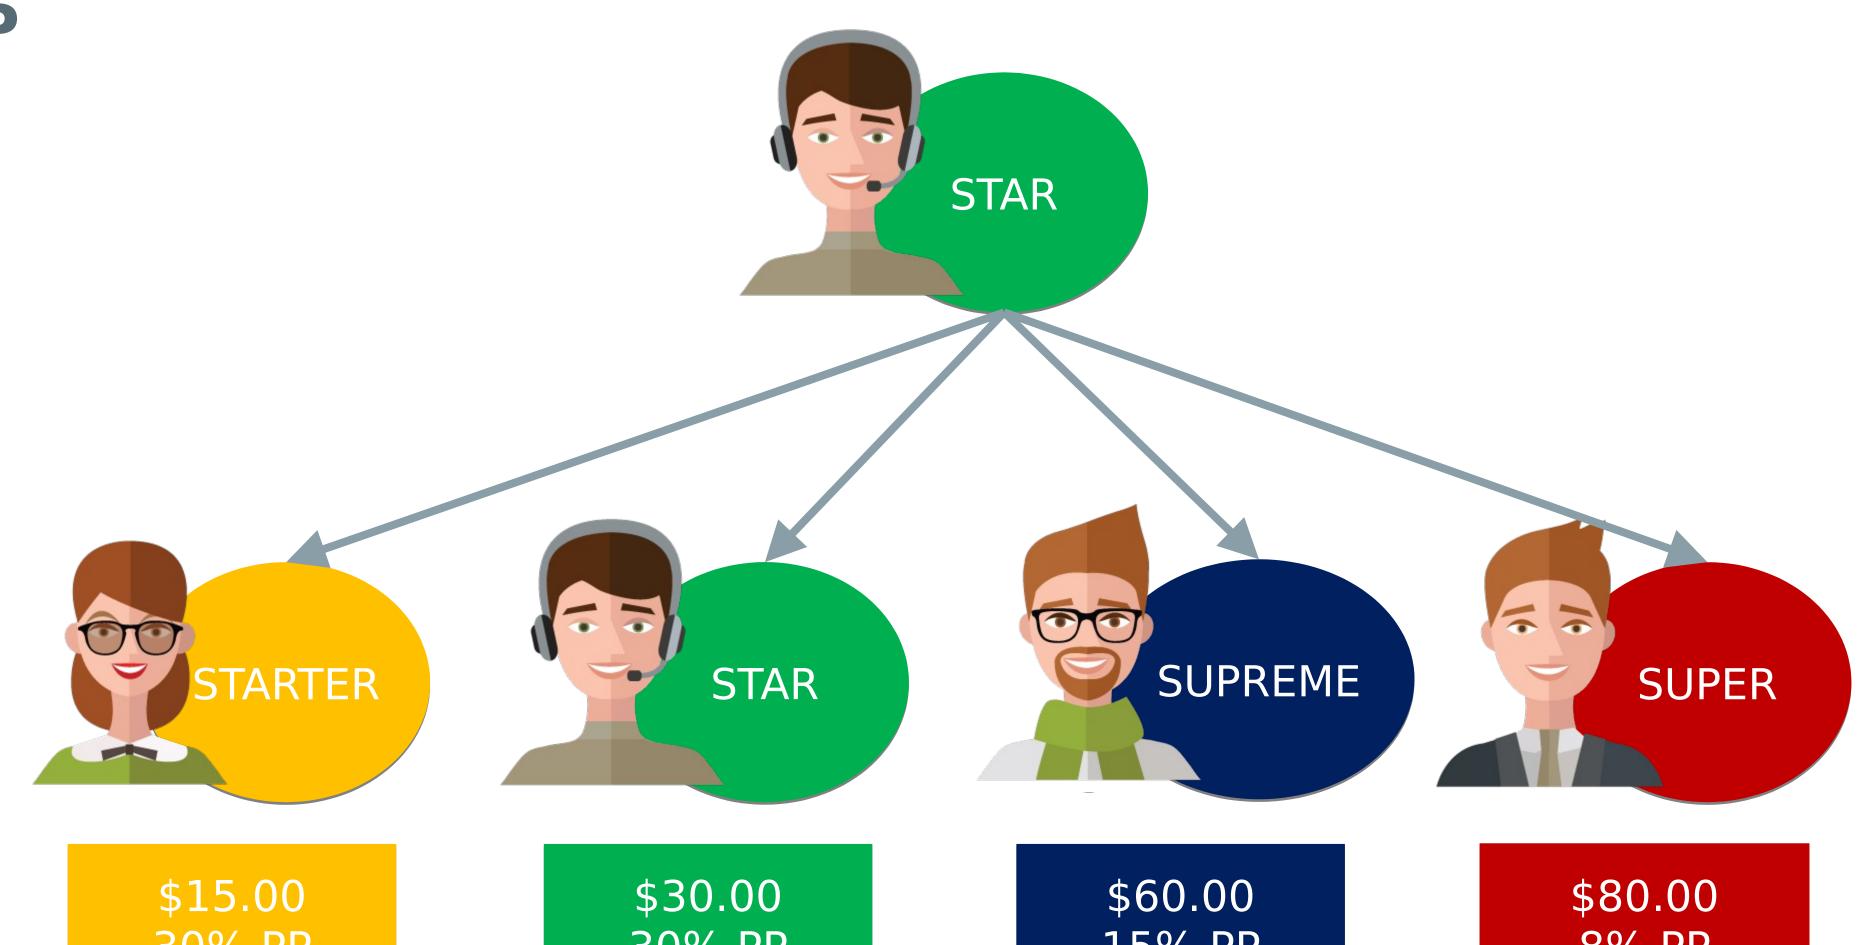

#### DIRECT SPONSOR BONUS - STAR

MAXIMUM OF 30% PAYOUT ON PP

30% PP

30% PP

15% PP

8% PP