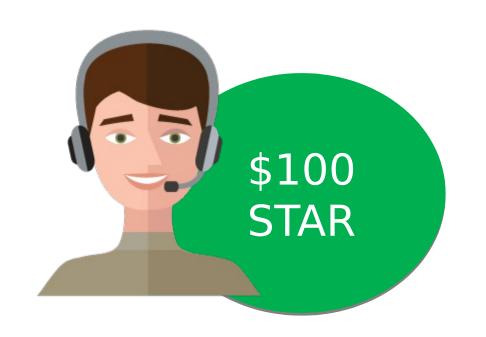

TOTAL PAIRING BONUS = \$9

TOTAL BONUS: \$34

62% RETURNON
CAPITAL

78% ROC FOR TWO DIRECT SPONSORS

STAR PACKAGE = \$100 (2 Boxes)

RETAIL PRICE PER BOX = \$65

TOTAL RETAIL PROFIT = \$30

2 DIRECT SPONSORS: \$30 X 2 = \$60 TOTAL PAIRING BONUS = \$18