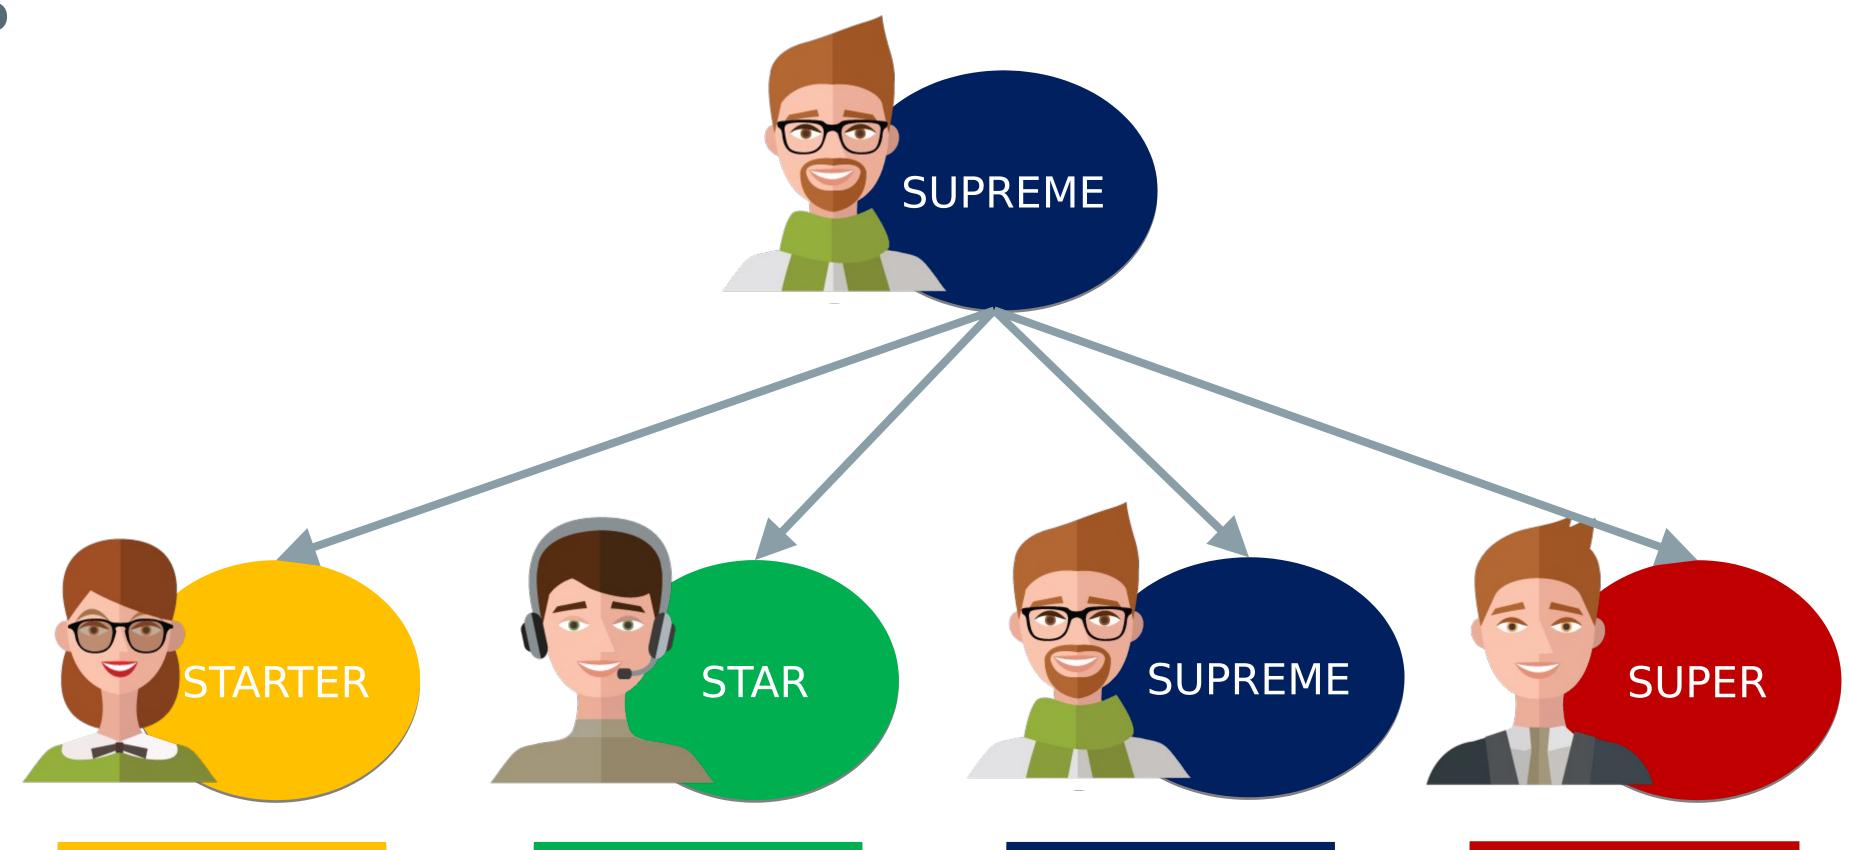

## DIRECT SPONSOR BONUS - SUPREMI

MAXIMUM OF 35% PAYOUT ON PP

\$15.00 30% PP \$30.00 30% PP \$140.00 35% PP \$160.00 16% PP