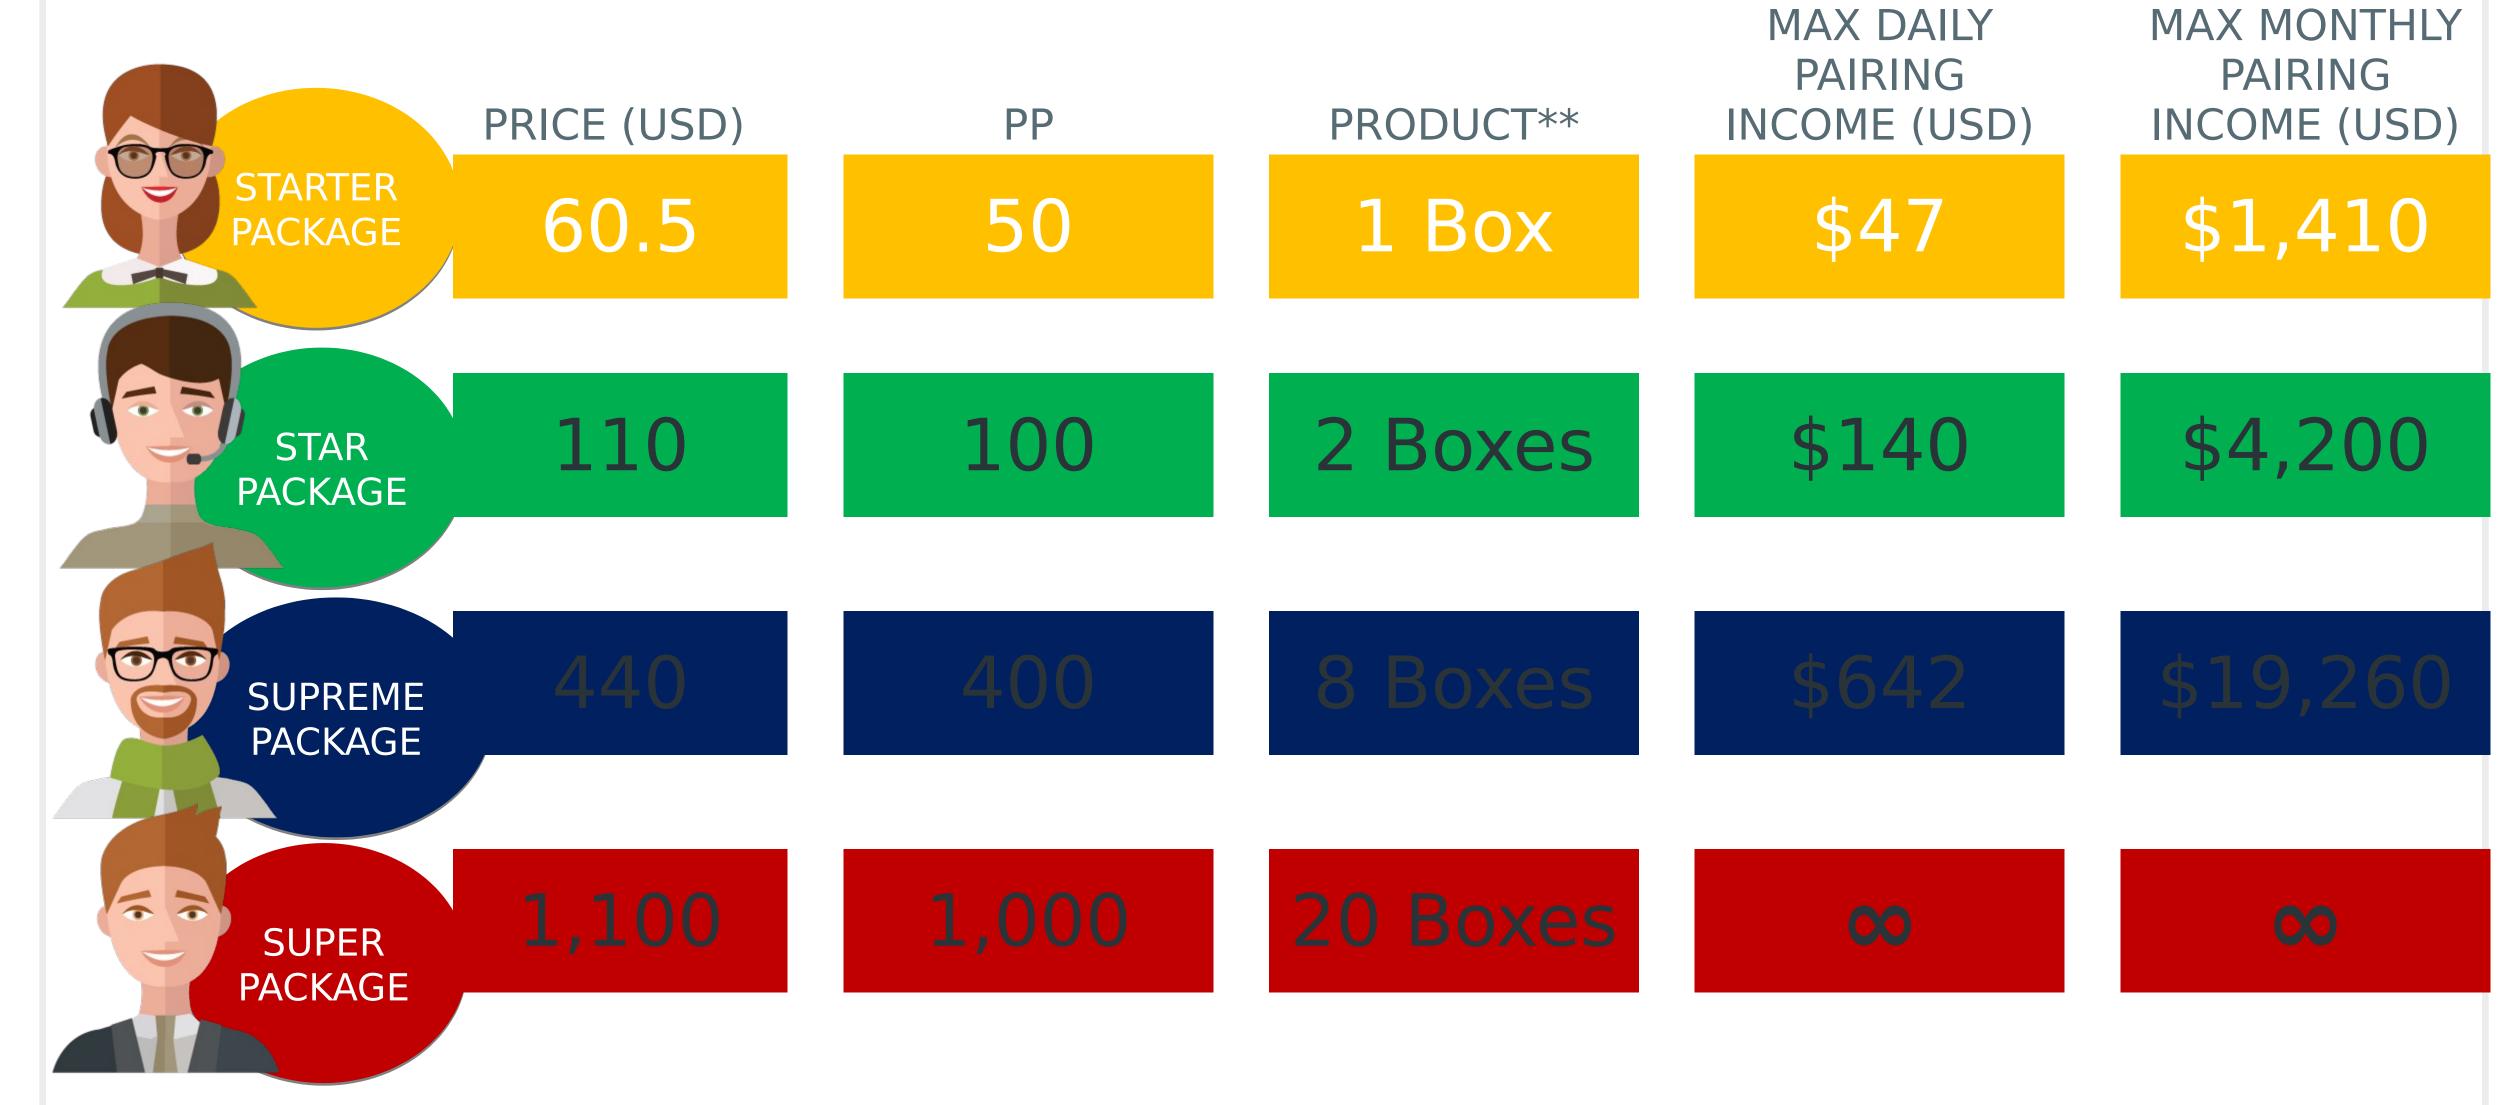

# Compensatio



#### MEMBERSHIP PACKAGES



\* Each Box contains 15 sachets of STC30

#### UPGRADE GRACE PERIOD

#### GRACE PERIOD TO UPGRADE FROM THE DAY OF REGISTRATION









60 DAYS

90 DAYS

120 DAYS

N/A

MEMBERS CAN UPGRADE TO THE HIGHER MEMBERSHIP PACKAGE WITHOUT ANY ADDITIONAL CHARGE WITHIN THESE PERIODS.

AFTER THESE PERIODS, IT IS STILL POSSIBLE TO UPGRADE BUT MEMBERS WILL HAVE TO PAY AN ADDITIONAL 20% PROCESSING



#### DIRECT SPONSOR BONUS - STARTER

MAXIMUM OF 25% PAYOUT ON PP



#### DIRECT SPONSOR BONUS - STAR

MAXIMUM OF 30% PAYOUT ON PP



30% PP

30% PP

15% PP

8% PP

## DIRECT SPONSOR BONUS - SUPREMI

MAXIMUM OF 35% PAYOUT ON PP



\$15.00 30% PP \$30.00 30% PP \$140.00 35% PP \$160.00 16% PP

#### DIRECT SPONSOR BONUS - SUPER

MAXIMUM OF 35% PAYOUT ON PP



30% PP

30% PP

35% PP

35% PP

#### ROLL-UP BONUS