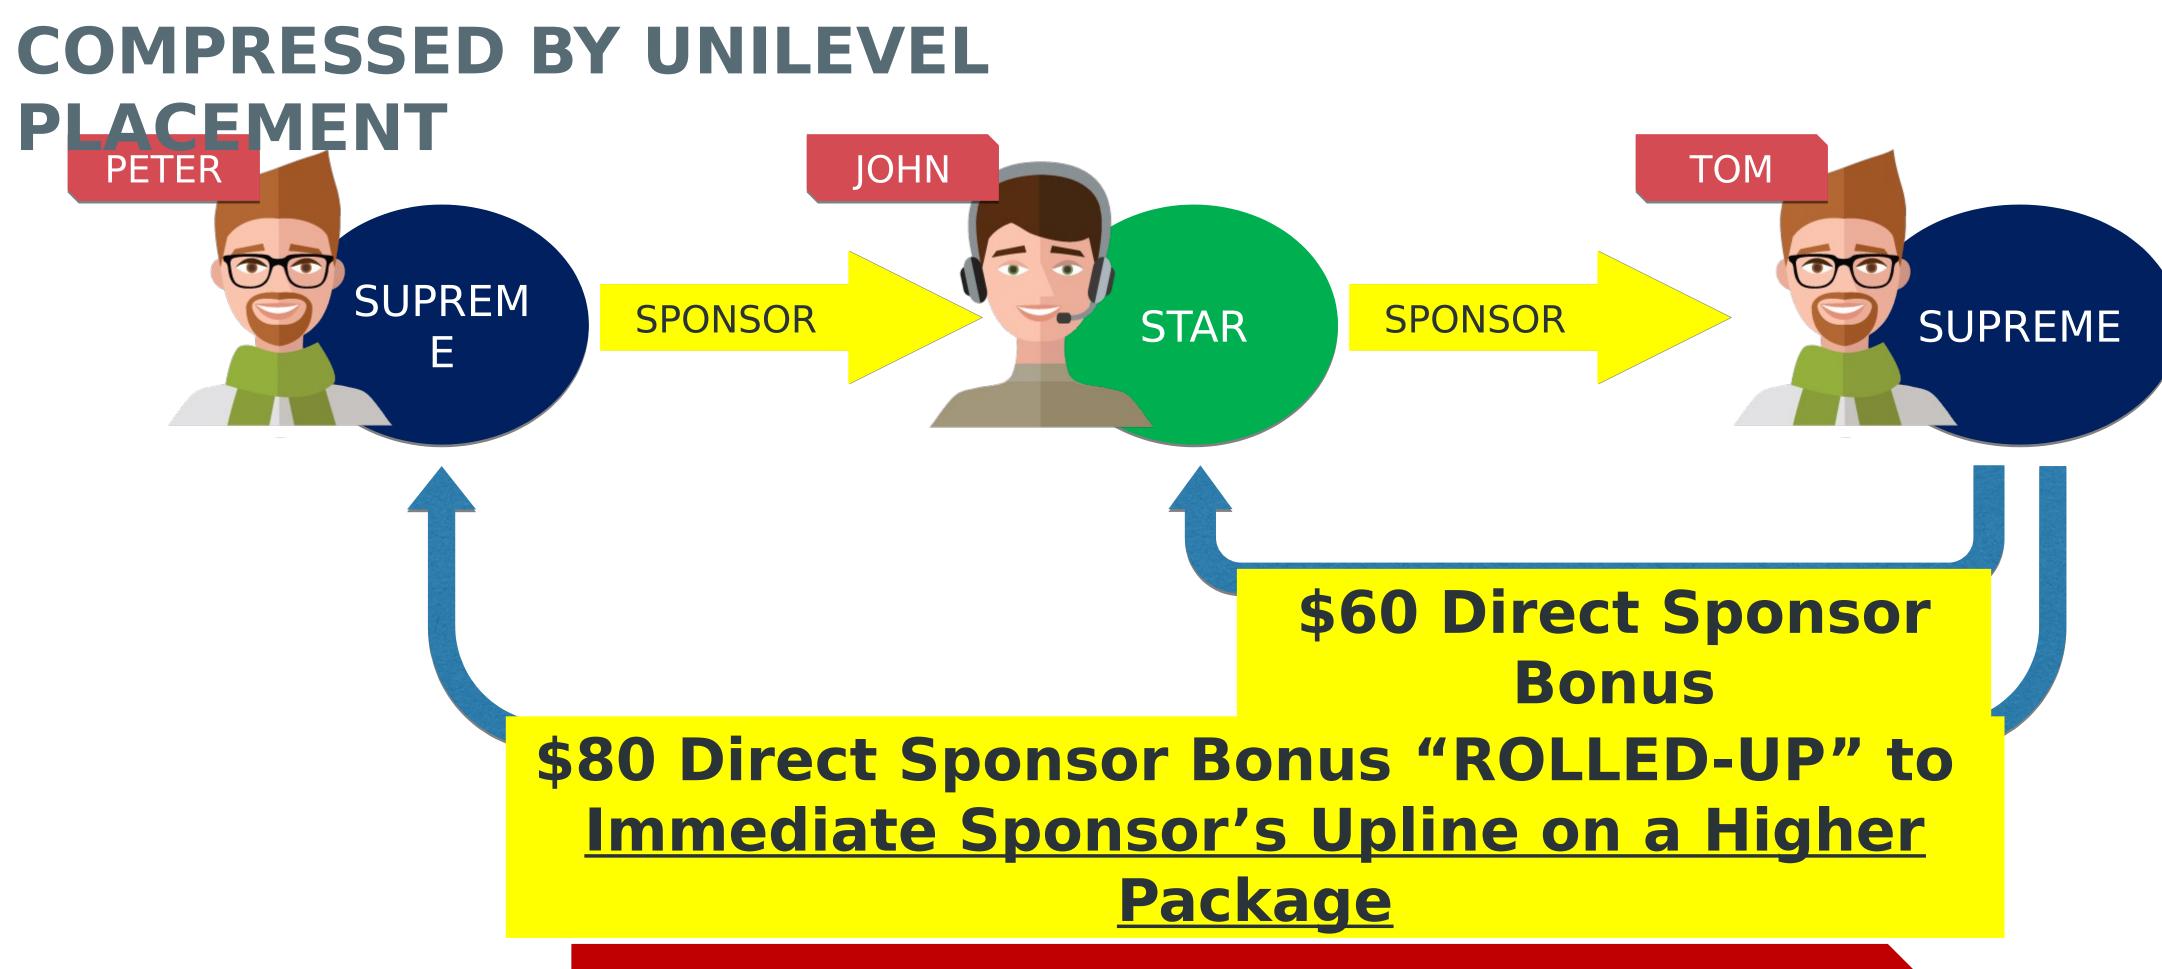

#### ROLL-UP BONUS

MAXIMUM DIRECT SPONSOR BONUS: \$140 TOTAL COMPANY PAYOUT: \$140

# ROLL-UP BONUS (CONTINUED)

**COMPRESSED BY UNILEVEL** 

**\$80 Direct Sponsor Bonus** 

\$160 Direct Sponsor Bonus "ROLLED-UP" to

1st Immediate Sponsor's Upline \$110 Direct Sponsor Bonus

"ROLLED-UP" to

2nd Immodiate Spansor's Unline