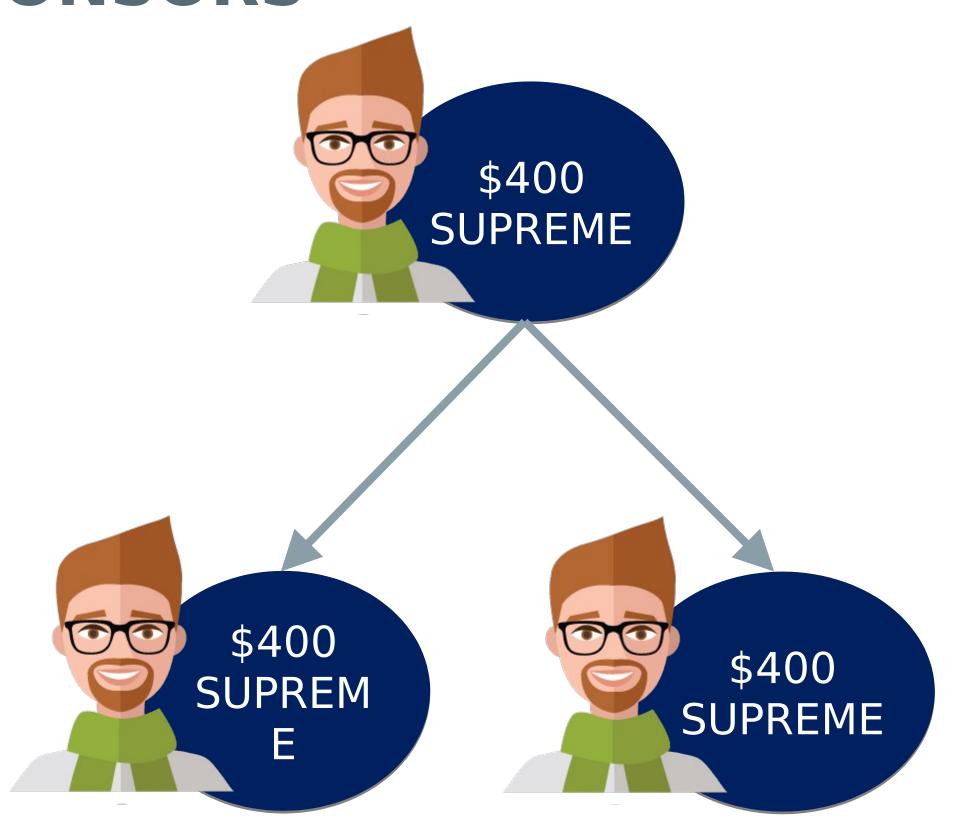

## DIRECT SPONSOR BONUS - SUPREMI

MAXIMUM OF 35% PAYOUT ON PP

\$15.00 30% PP \$30.00 30% PP \$140.00 35% PP \$160.00 16% PP