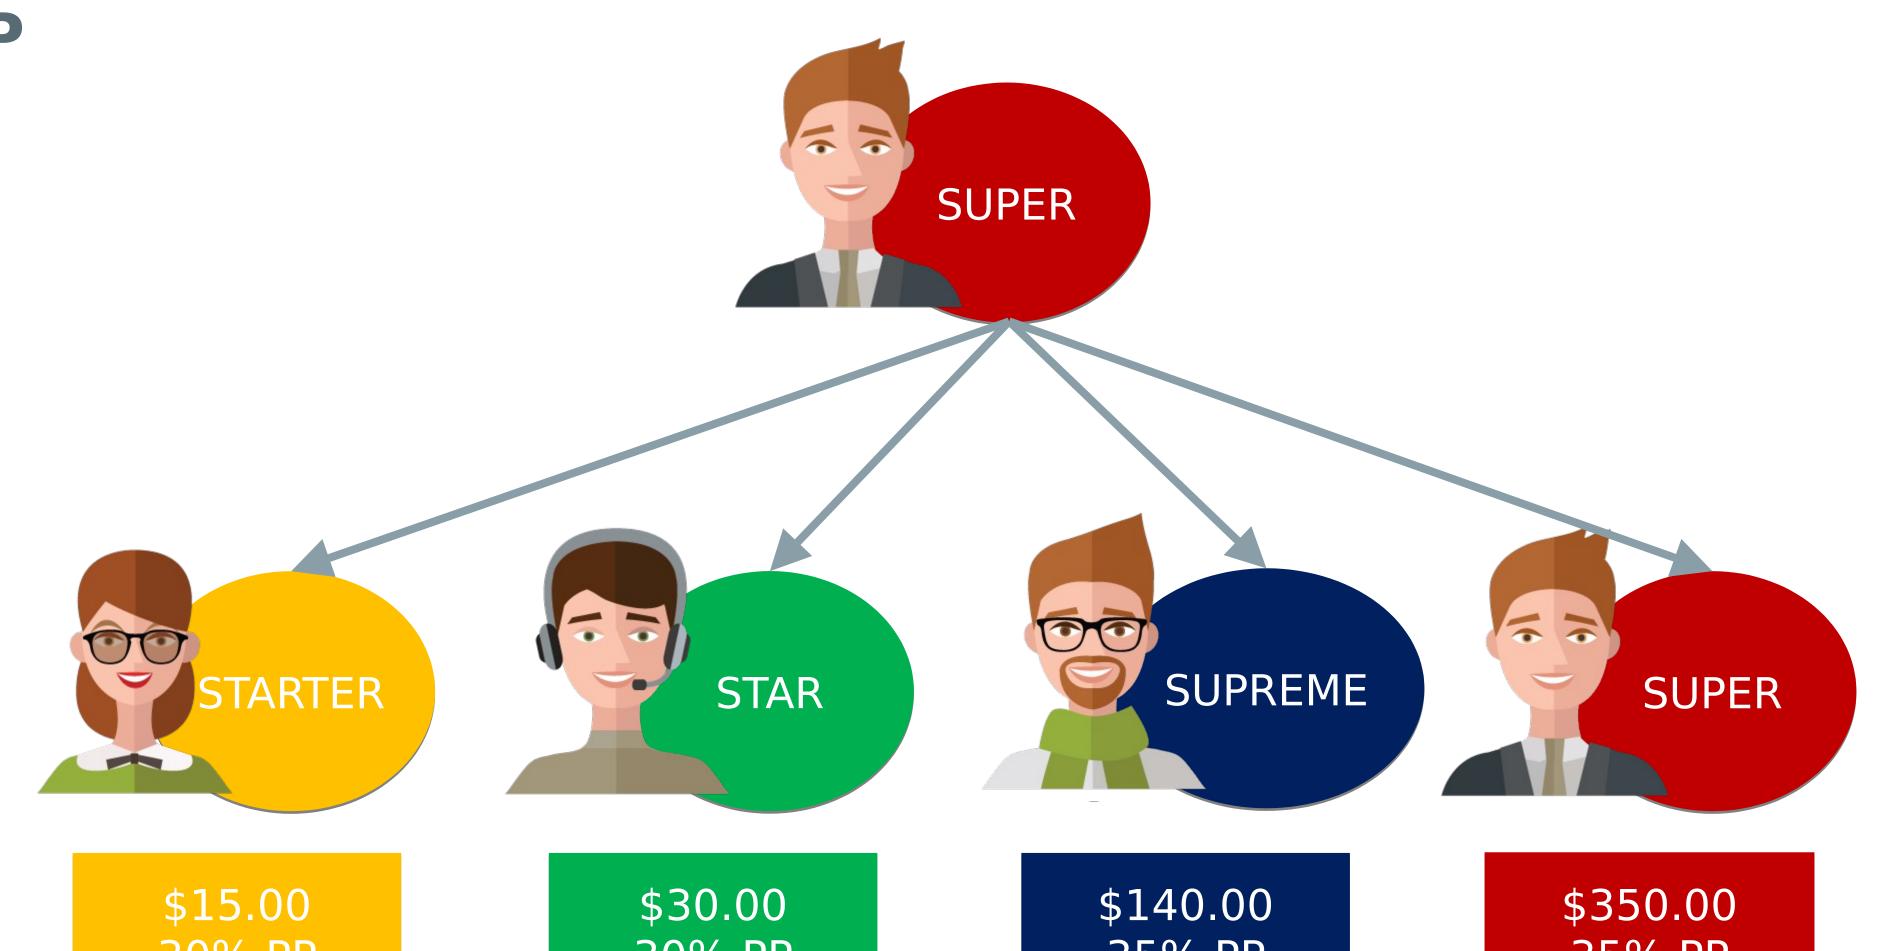

#### DIRECT SPONSOR BONUS - SUPER

MAXIMUM OF 35% PAYOUT ON PP

30% PP

30% PP

35% PP

35% PP

MAXIMUM DIRECT SPONSOR BONUS: \$350

TOTAL COMPANY PAYOUT: \$350