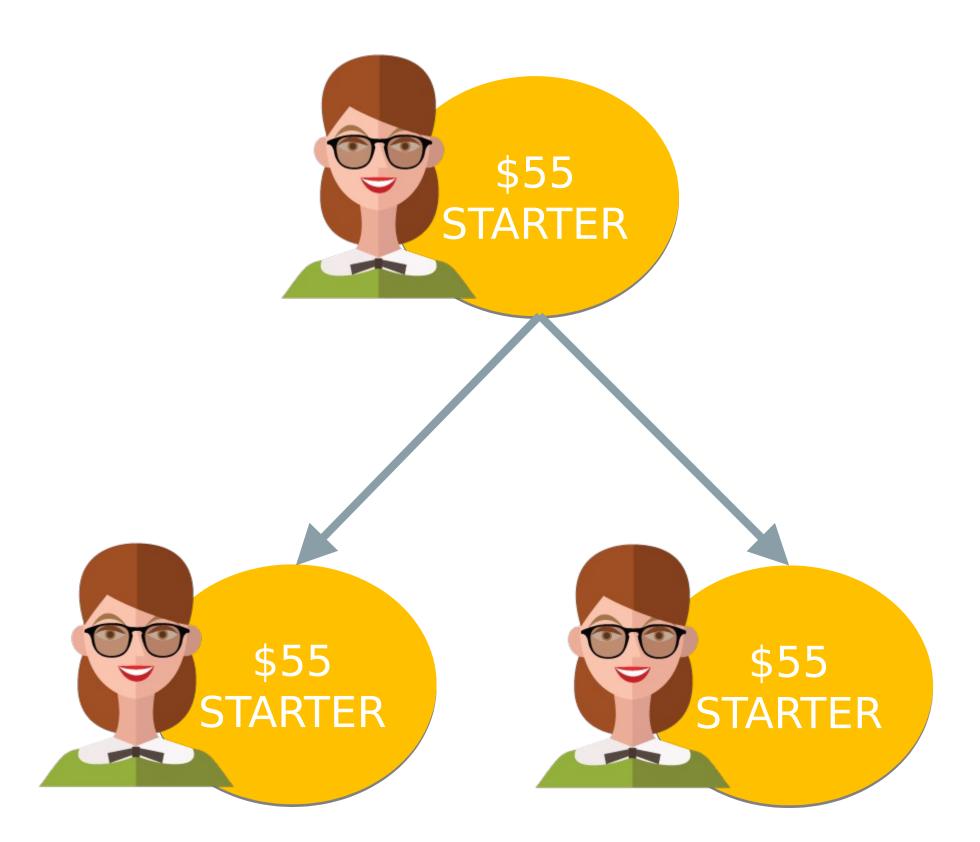

SPONSOR BONUS - STAR

MAXIMUM OF 30% PAYOUT ON PP



30% PP

30% PP

15% PP

8% PP

## DIRECT SPONSOR BONUS - SUPREMI

MAXIMUM OF 35% PAYOUT ON PP



\$15.00 30% PP \$30.00 30% PP \$140.00 35% PP \$160.00 16% PP

#### DIRECT SPONSOR BONUS - SUPER

MAXIMUM OF 35% PAYOUT ON PP



30% PP

30% PP

35% PP

35% PP

#### ROLL-UP BONUS



MAXIMUM DIRECT SPONSOR BONUS: \$140 TOTAL COMPANY PAYOUT: \$140

# ROLL-UP BONUS (CONTINUED)

**COMPRESSED BY UNILEVEL** 



**\$80 Direct Sponsor Bonus** 

\$160 Direct Sponsor Bonus "ROLLED-UP" to

1st Immediate Sponsor's Upline \$110 Direct Sponsor Bonus

"ROLLED-UP" to

2nd Immodiate Spansor's Unline

MAXIMUM DIRECT SPONSOR BONUS: \$350

TOTAL COMPANY PAYOUT: \$350

## KEY-IN BONUS

FOR SUPER PACKAGE ONLY - 3% PAYOUT ON PP



62% ROC FOR TWO DIRECT SPONSORS



STARTER PACKAGE = \$55 (1 Box) RETAIL PRICE PER BOX = \$65 TOTAL RETAIL PROFIT = \$10

2 DIRECT SPONSORS: \$12.50 X 2 = \$25

TOTAL PAIRING BONUS = \$9

TOTAL BONUS: \$34

62% RETURNON
CAPITAL

78% ROC FOR TWO DIRECT SPONSORS



STAR PACKAGE = \$100 (2 Boxes)

RETAIL PRICE PER BOX = \$65

TOTAL RETAIL PROFIT = \$30

2 DIRECT SPONSORS: \$30 X 2 = \$60 TOTAL PAIRING BONUS = \$18

TOTAL BONUS: \$78

78% RETURNON CAPITAL

88% ROC FOR TWO DIRECT SPONSORS



SUPREME PACKAGE = \$400 (8 Boxes)

RETAIL PRICE PER BOX = \$65

TOTAL RETAIL PROFIT = \$120

2 DIRECT SPONSORS: \$140 X 2 = \$280

TOTAL PAIRING BONUS = \$72
TOTAL BONUS: \$352

88% RETURNON
CAPITAL

94% ROC FOR TWO DIRECT SPONSORS



SUPER PACKAGE = \$1,000 (20 Boxes)

RETAIL PRICE PER BOX = \$65

TOTAL RETAIL PROFIT = \$300

2 DIRECT SPO