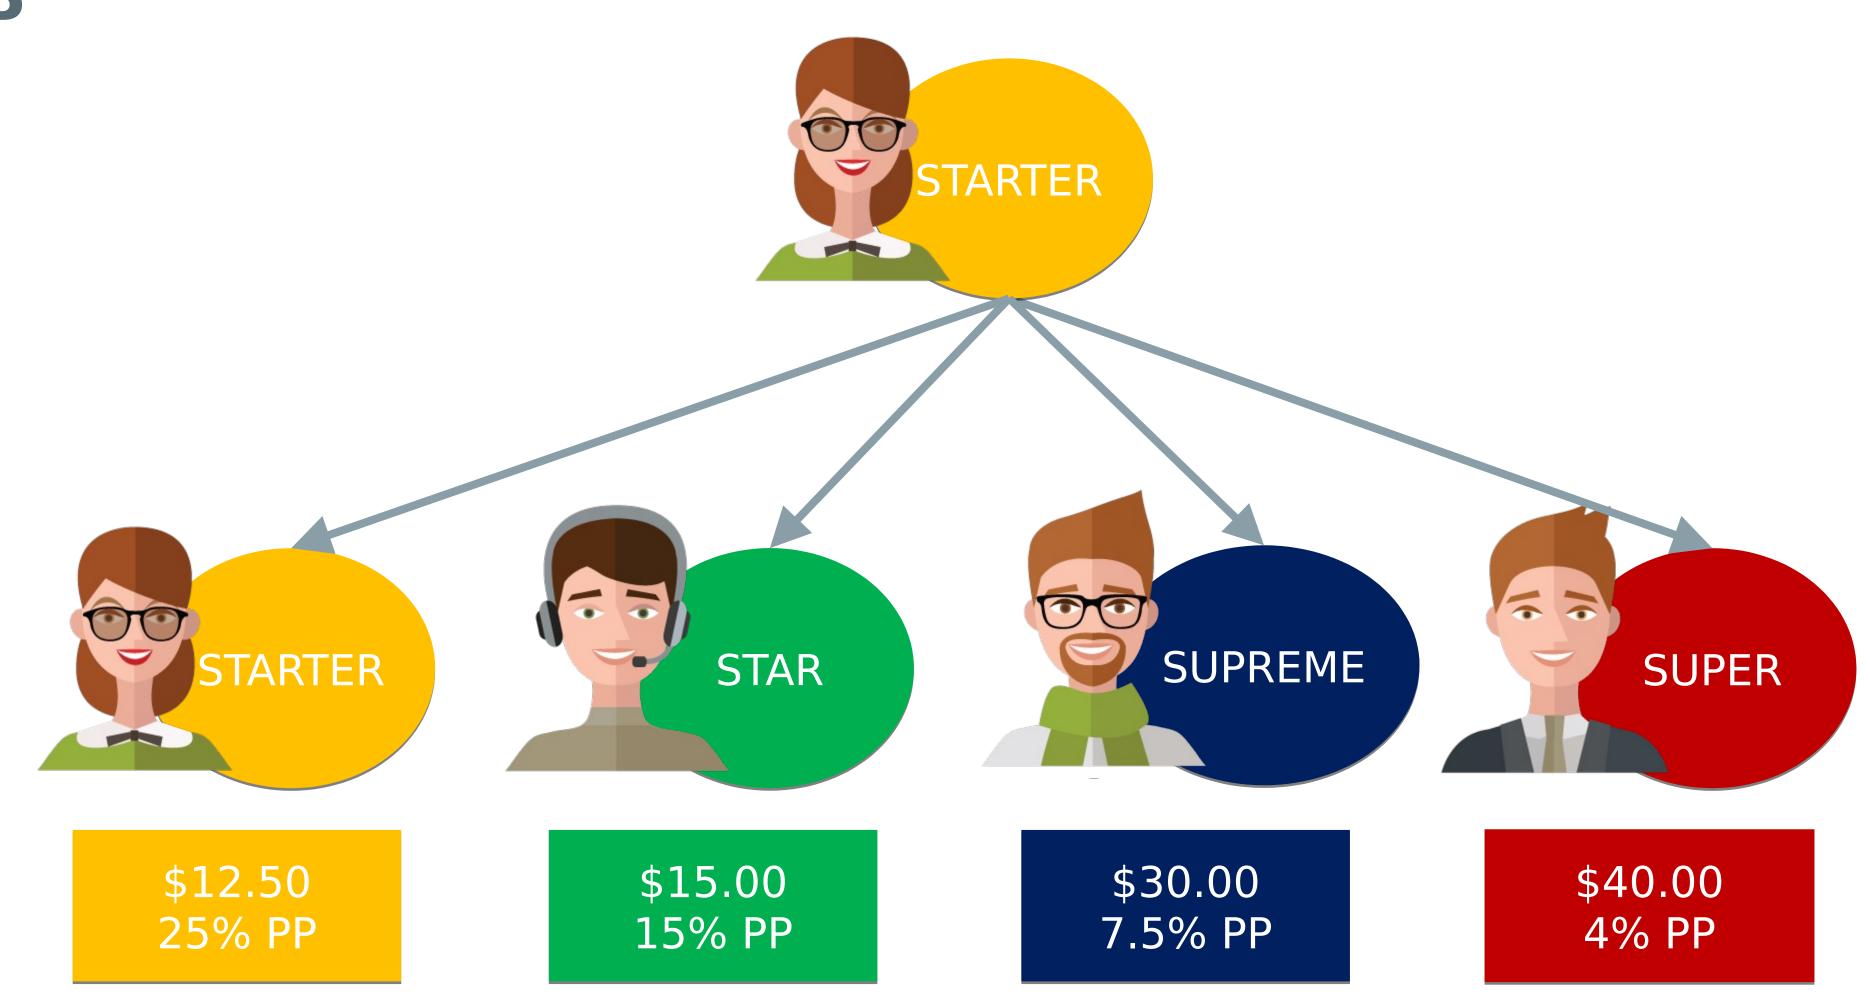

# Compensatio



#### MEMBERSHIP PACKAGES



\* Each Box contains 15 sachets of STC30

#### UPGRADE GRACE PERIOD

#### GRACE PERIOD TO UPGRADE FROM THE DAY OF REGISTRATION









60 DAYS

90 DAYS

120 DAYS

N/A

MEMBERS CAN UPGRADE TO THE HIGHER MEMBERSHIP PACKAGE WITHOUT ANY ADDITIONAL CHARGE WITHIN THESE PERIODS.

AFTER THESE PERIODS, IT IS STILL POSSIBLE TO UPGRADE BUT MEMBERS WILL HAVE TO PAY AN ADDITIONAL 20% PROCESSING



#### DIRECT SPONSOR BONUS - STARTER

MAXIMUM OF 25% PAYOUT ON PP



#### DIRECT SPONSOR BONUS - STAR

MAXIMUM OF 30% PAYOUT ON PP



30% PP

30% PP

15% PP

8% PP

## DIRECT SPONSOR BONUS - SUPREMI

MAXIMUM OF 35% PAYOUT ON PP



\$15.00 30% PP \$30.00 30% PP \$140.00 35% PP \$160.00 16% PP

#### DIRECT SPONSOR BONUS - SUPER

MAXIMUM OF 35% PAYOUT ON PP



30% PP

30% PP

35% PP

35% PP

#### ROLL-UP BONUS



MAXIMUM DIRECT SPONSOR BONUS: \$140 TOTAL COMPANY PAYOUT: \$140

# ROLL-UP BONUS (CONTINUED)

**COMPRESSED BY UNILEVEL** 



**\$80 Direct Sponsor Bonus** 

\$160 Direct Sponsor Bonus "ROLLED-UP" to

1st Immediate Sponsor's Upline \$110 Direct Sponsor Bonus

"ROLLED-UP" to

2nd Immodiate Spansor's Unline

MAXIMUM DIRECT SPONSOR BONUS: \$350

TOTAL COMPANY PAYOUT: \$350

## KEY-IN BONUS

FOR SUPER PACKAGE ONLY - 3% PAYOUT ON PP



62% ROC FOR TWO DIR