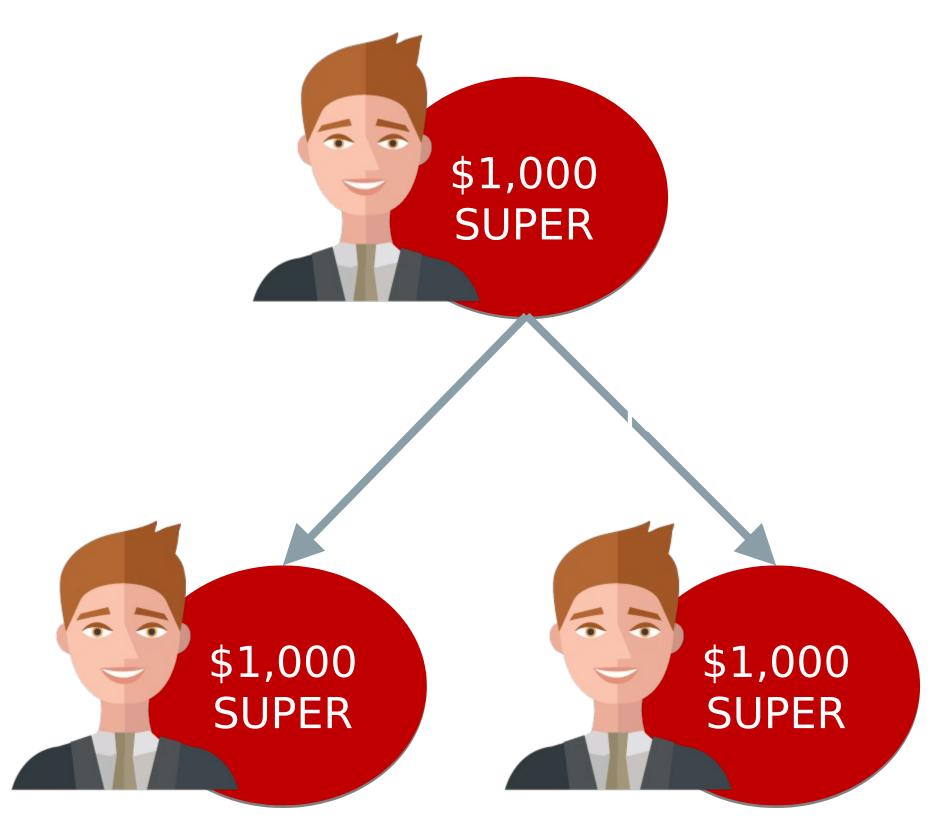

#### DIRECT SPONSOR BONUS - SUPER

MAXIMUM OF 35% PAYOUT ON PP

30% PP

30% PP

35% PP

35% PP