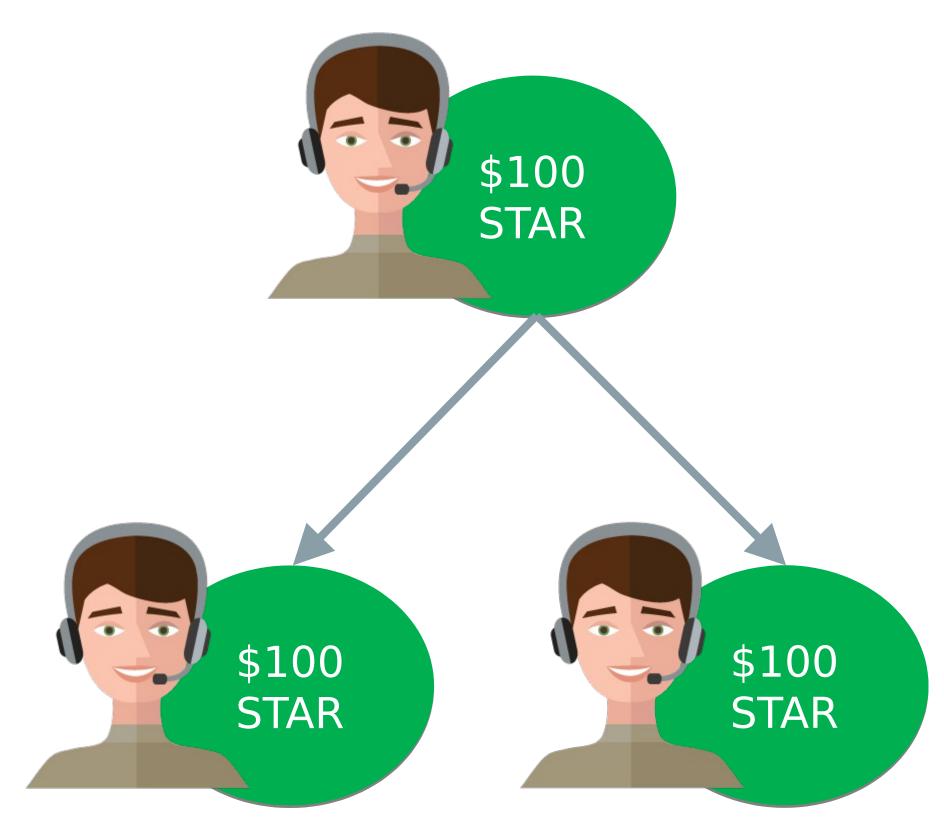

#### DIRECT SPONSOR BONUS - STAR

MAXIMUM OF 30% PAYOUT ON PP

30% PP

30% PP

15% PP

8% PP