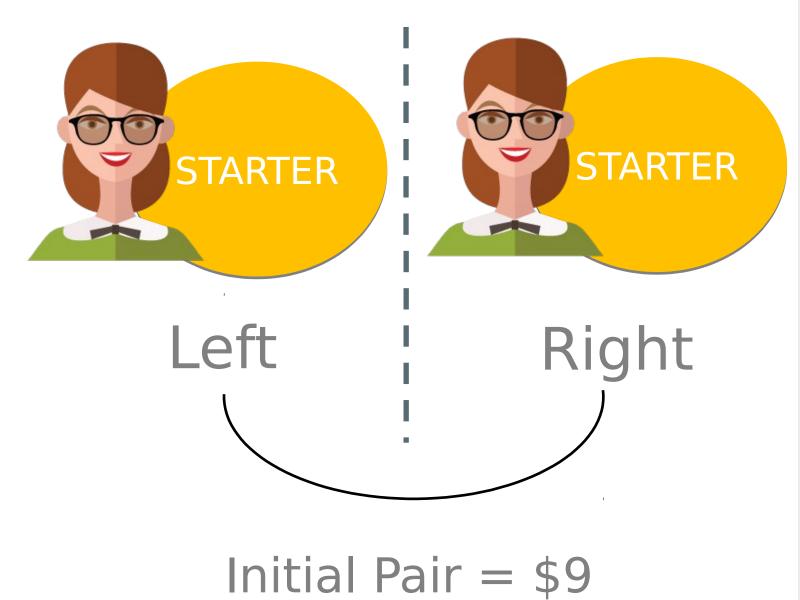

## KEY-IN BONUS

FOR SUPER PACKAGE ONLY - 3% PAYOUT ON PP

62% ROC FOR TWO DIRECT SPONSORS

STARTER PACKAGE = \$55 (1 Box) RETAIL PRICE PER BOX = \$65 TOTAL RETAIL PROFIT = \$10

2 DIRECT SPONSORS: \$12.50 X 2 = \$25

TOTAL PAIRING BONUS = \$9

TOTAL BONUS: \$34

62% RETURNON
CAPITAL

78% ROC FOR TWO DIRECT SPONSORS

STAR PACKAGE = \$100 (2 Boxes)

RETAIL PRICE PER BOX = \$65

TOTAL RETAIL PROFIT = \$30

2 DIRECT SPONSORS: \$30 X 2 = \$60 TOTAL PAIRING BONUS = \$18