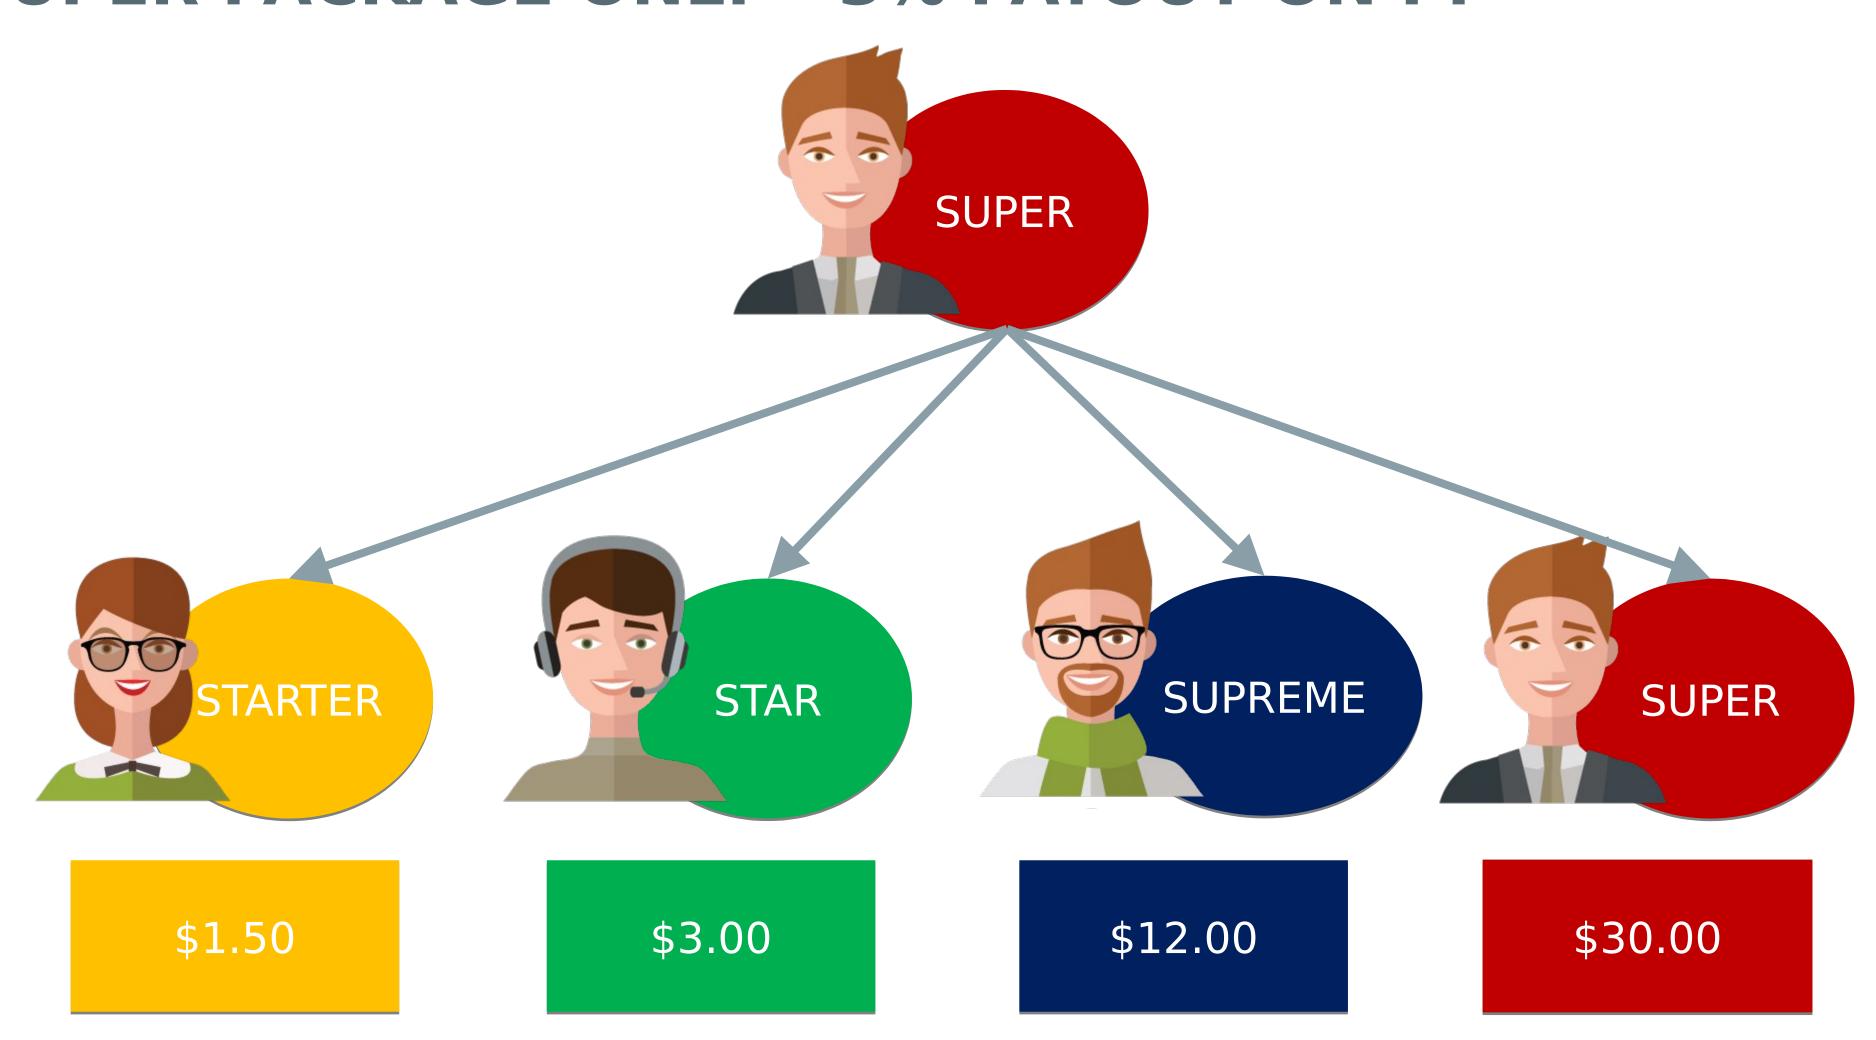

#### DIRECT SPONSOR BONUS - SUPER

MAXIMUM OF 35% PAYOUT ON PP

30% PP

30% PP

35% PP

35% PP